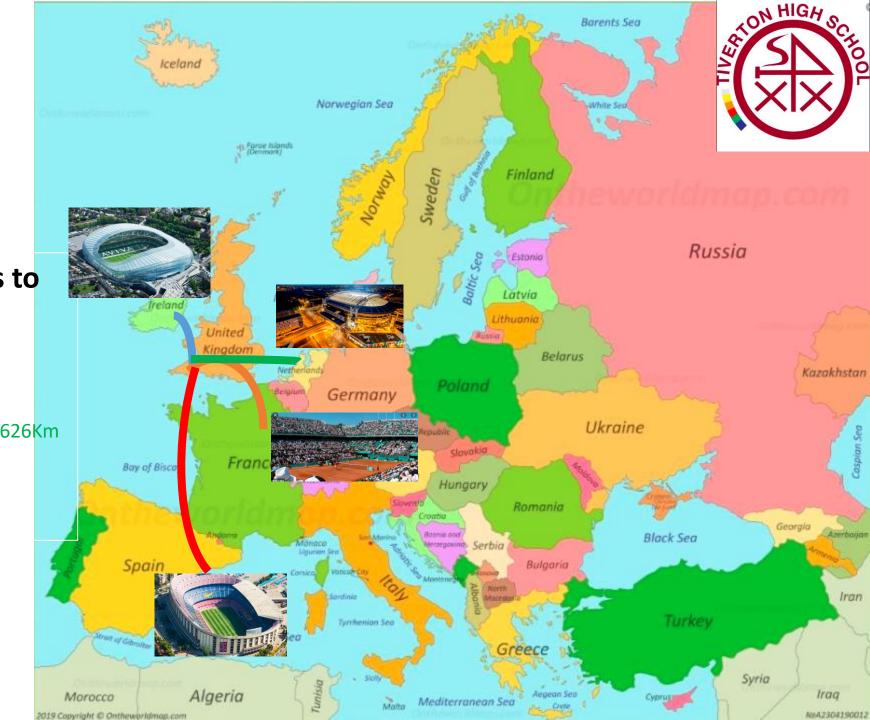

## Here are some bigger targets to aim for...

Tiverton – Dublin (Aviva Stadium) = 337Km

Tiverton – Paris (Roland Garros) = 486Km

Tiverton – Amsterdam (Johann Cruijff Arena = 626Km

Tiverton – Barcelona (Camp Nou) = 1134Km