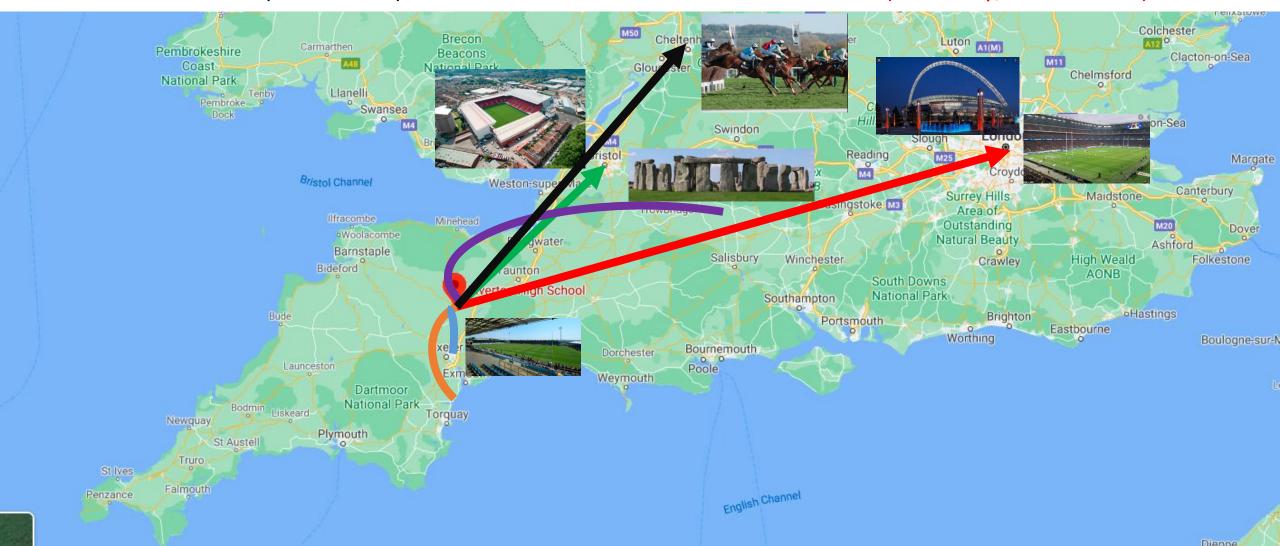

## Here are some short term targets to aim for...

Tiverton – Exeter (Sandy Park) = 24Km

Tiverton – Bristol (Ashton Gate) = 105Km

Tiverton – Cheltenham (Racecourse) = 176Km

Tiverton – Dawlish Warren = 53Km

Tiverton – Stonehenge = 145Km

Tiverton – London (Wembley/Twickenham) = 269Km

TON HIGH