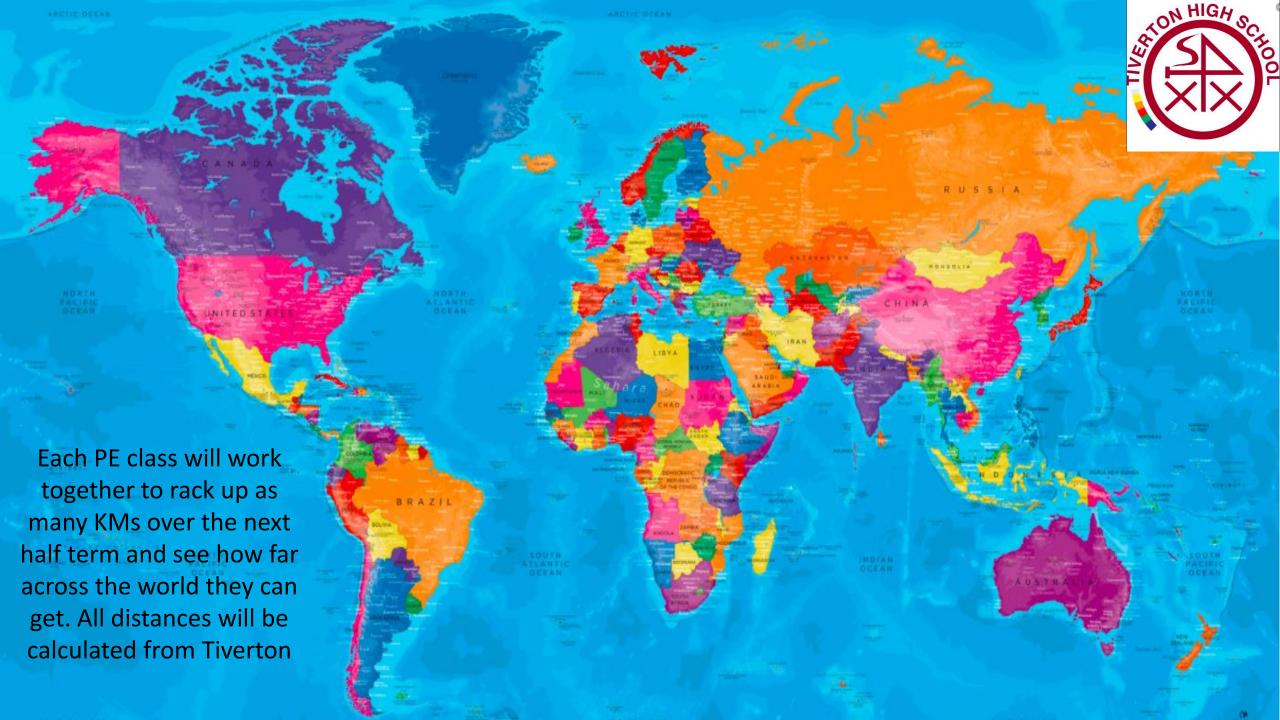

Each week we will track each classes progress and see where in the world you have exercised to.

Acceptable forms of exercise:-

- Running
- Walking (including dog walking)
- Cycling
- Skating/Scooting
- Swimming
- Indoor physical exercise