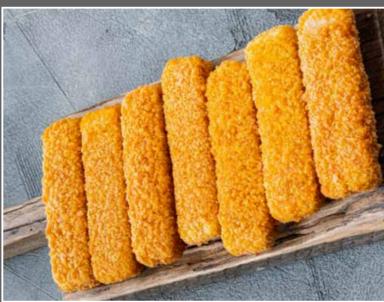

MONDOY

TURSCAN

VIGUMGSOICIY

Thursday

FPÍØØV

BEE

light bites

| ICAKE                                         |          |                                   |          |
|-----------------------------------------------|----------|-----------------------------------|----------|
| CKEN                                          | <image/> | <b>QUORN</b><br>KORMA             |          |
| AST BEEF<br>DRKSHIRE<br>DING                  | <image/> | <section-header></section-header> | <image/> |
| FLASAGNE                                      | <image/> | <section-header></section-header> |          |
| TERED FISH,<br>JSAGES or<br>JNKY FISH<br>GERS | <image/> | <section-header></section-header> |          |