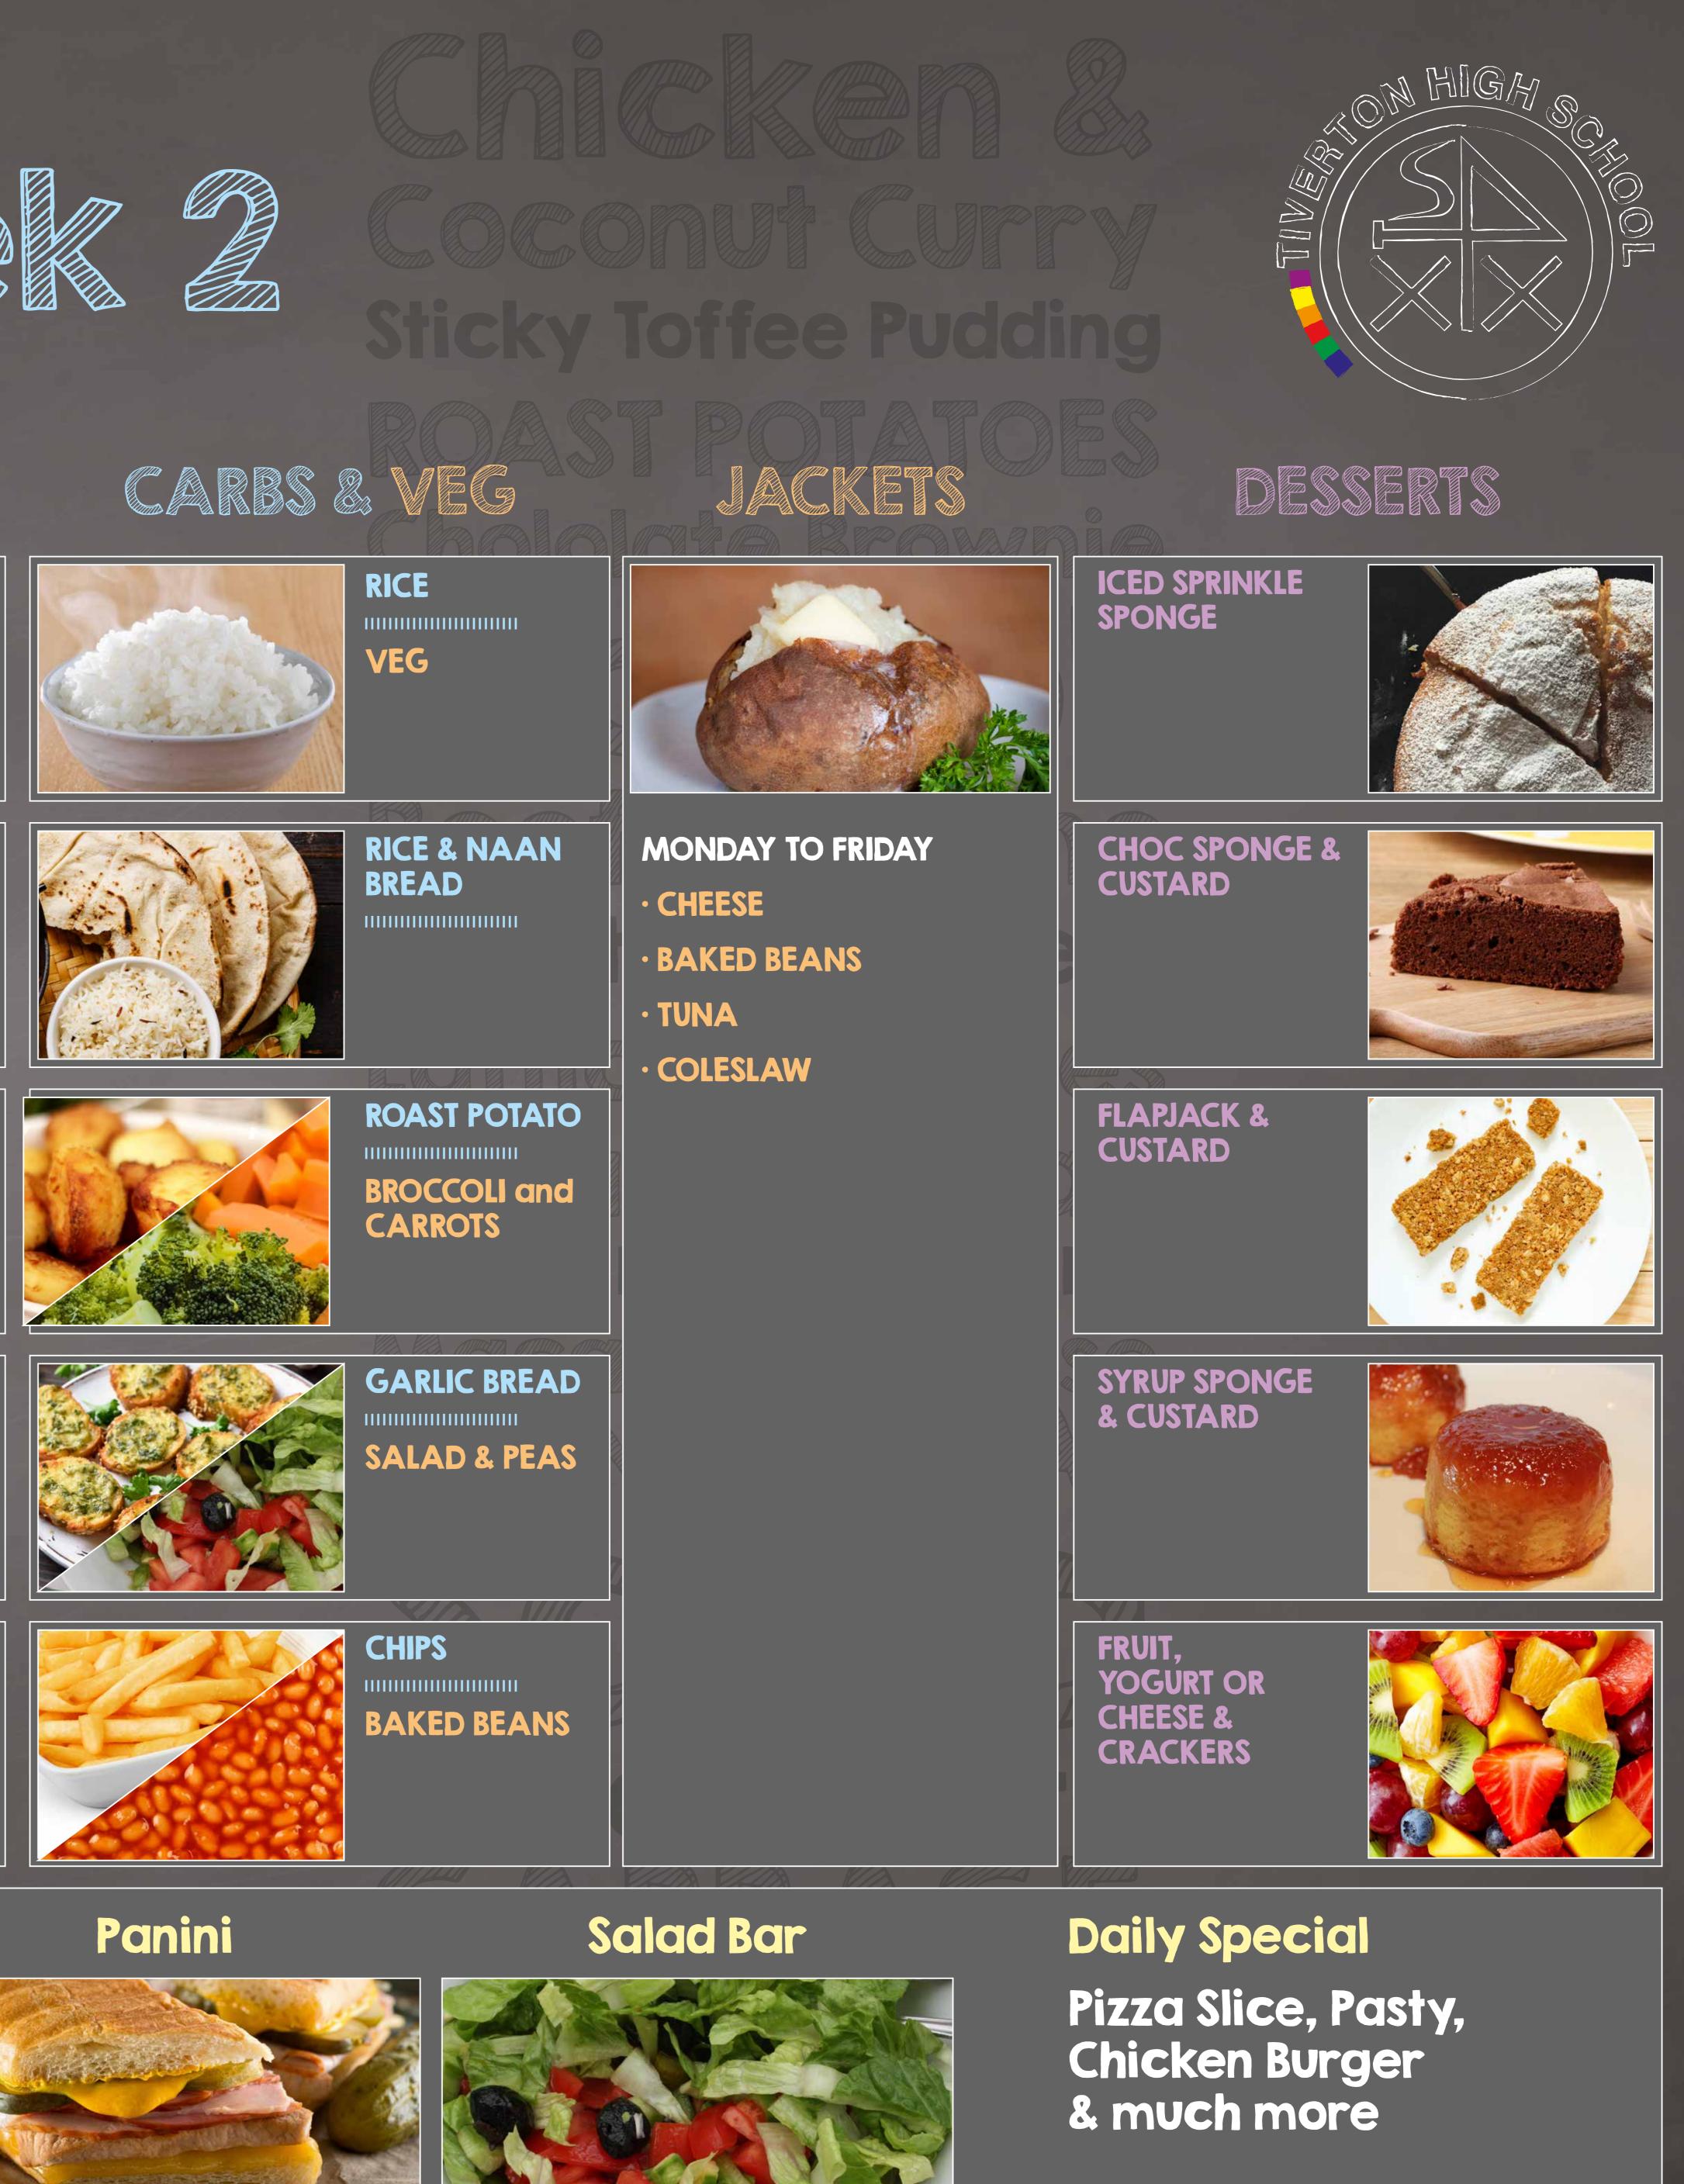

MONDOY

TURSCAN

VIGUMGSOICIY

Thursday

FPÍØØV

BEE

light bites

| ICAKE                                         |          |                                   |          |
|-----------------------------------------------|----------|-----------------------------------|----------|
| CKEN                                          | <image/> | <b>QUORN</b><br>KORMA             |          |
| AST BEEF<br>DRKSHIRE<br>DING                  | <image/> | <section-header></section-header> | <image/> |
| FLASAGNE                                      | <image/> | <section-header></section-header> |          |
| TERED FISH,<br>JSAGES or<br>JNKY FISH<br>GERS | <image/> | <section-header></section-header> |          |