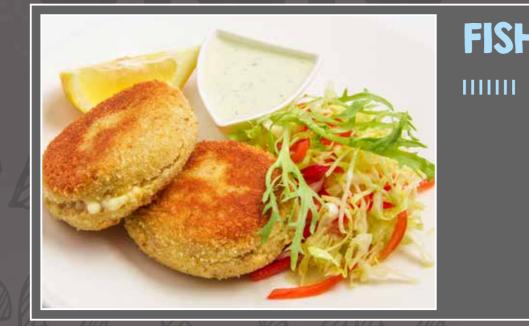

MONDOY

TURSCAN

VIGUMGSOICIY

Thursday

FPÍØØV

BEE

light bites

| ICAKE                                         |          |                                   |          |
|-----------------------------------------------|----------|-----------------------------------|----------|
| CKEN                                          | <image/> | <b>QUORN</b><br>KORMA             |          |
| AST BEEF<br>DRKSHIRE<br>DING                  | <image/> | <section-header></section-header> | <image/> |
| FLASAGNE                                      | <image/> | <section-header></section-header> |          |
| TERED FISH,<br>JSAGES or<br>JNKY FISH<br>GERS | <image/> | <section-header></section-header> |          |