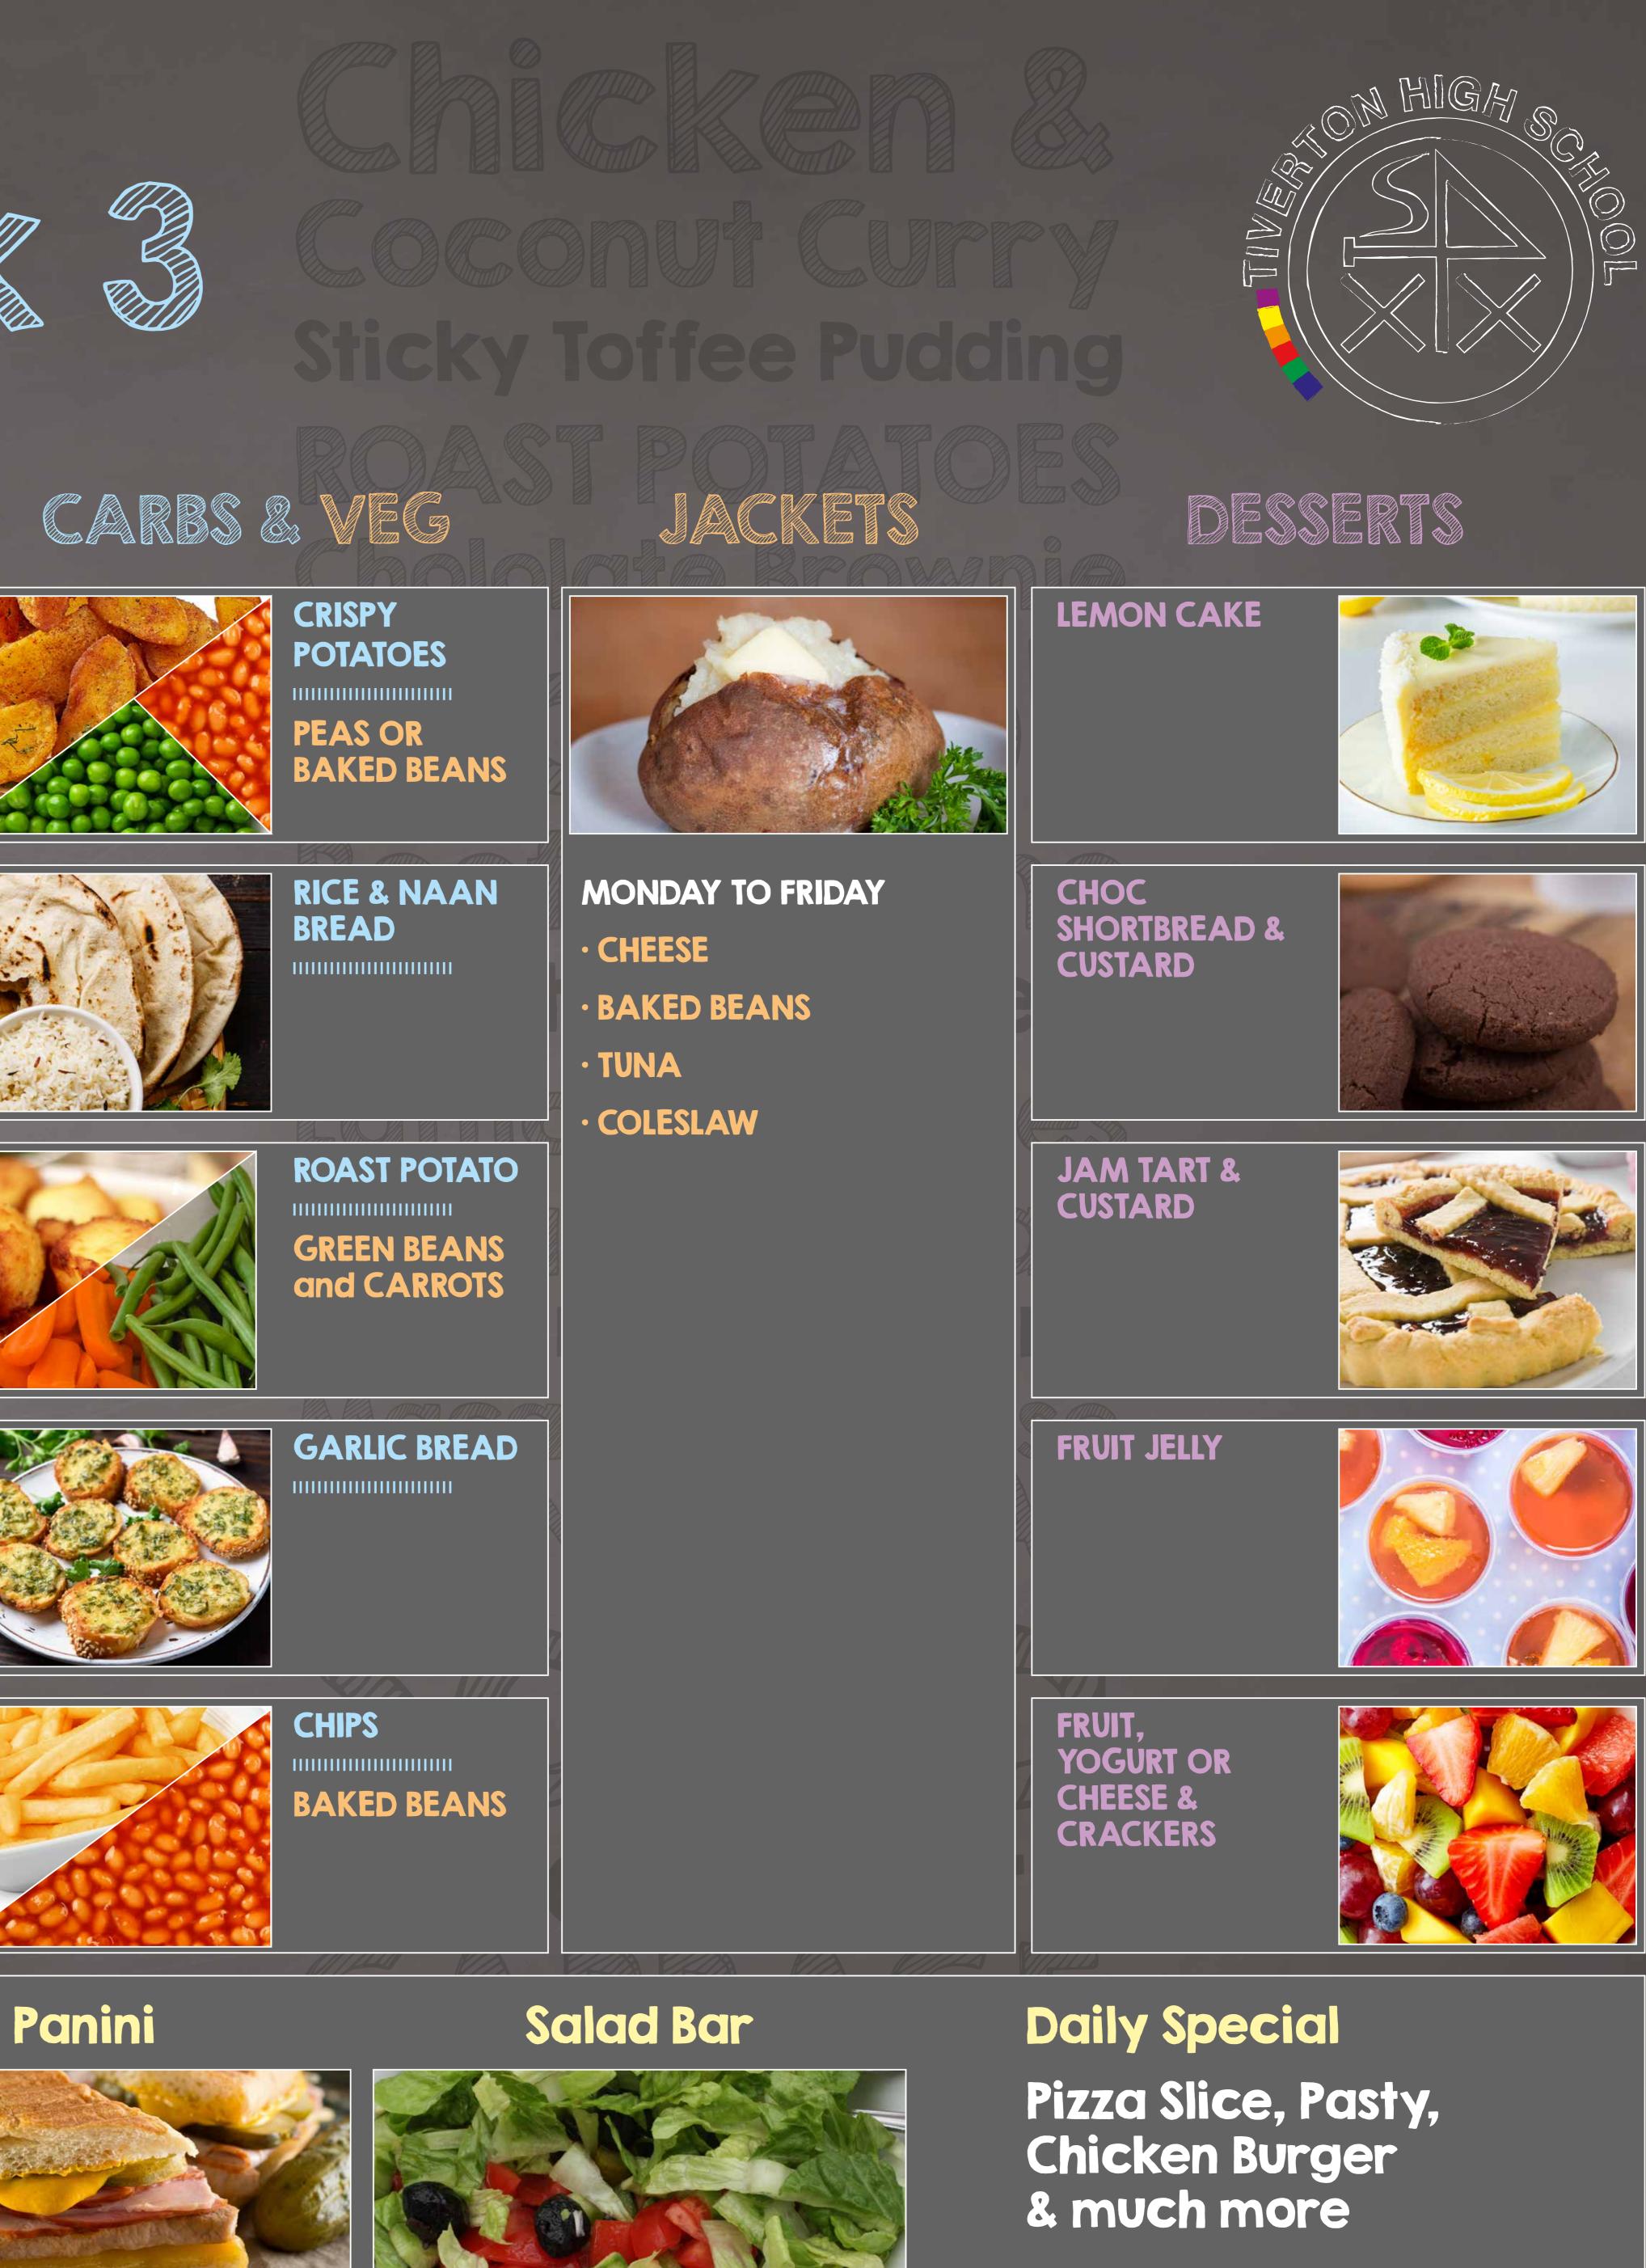

## 

Sandwich

light bites

FPÍØØV

TUESCICIY

Thursday

Wednesday

| DOG & ONS                                   | <image/> | <b>QUORN<br/>HOTDOG &amp;</b><br>ONIONS |  |
|---------------------------------------------|----------|-----------------------------------------|--|
| CKEN<br>A<br>BALA                           | <image/> | <section-header></section-header>       |  |
| AST PORK<br>GRAVY                           | <image/> | <section-header></section-header>       |  |
| TA   OGNESE                                 | <image/> | <section-header></section-header>       |  |
| TERED FISH,<br>SAGES or<br>NKY FISH<br>SERS | <image/> | <section-header></section-header>       |  |

Wrap

FOR INFORMATION ABOUT FOOD ALLERGENS PLEASE ASK THE REFECTORY MANAGER Please note that some items may not be available every day